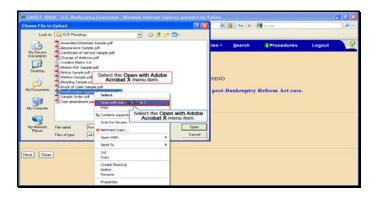

Reaffirmation Agreement Sample.pdf.

Text Captions: Select the Open with Adobe Acrobat X menu item.

Select the Open with Adobe Acrobat X menu item.

Text Captions: Click the Close button.

Click the Close button.