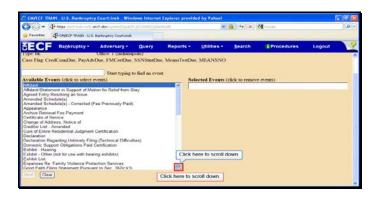

Text Captions: Reaffirmation Agreement

Example One

Module 11 of 12

Text Captions: Select Bankruptcy.

Select Bankruptcy.

Slide 3

Text Captions: Select Miscellaneous.

Select Miscellaneous.

Slide 4

Text Captions: Type 10-130 then select Next.

Type 10-130 then select Next.

Text Captions: Click here to scroll down.

Click here to scroll down.

Text Captions: Select Reaffirmation Agreement.

Select Reaffirmation Agreement.