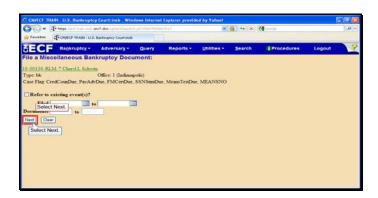

Select No.

Text Captions: Select No.

Select No.

Text Captions: Select Next.

Text Captions: Select Yes.

Select Yes.

Text Captions: Select Next.

Slide 37 Text Captions: Select No.

Select No.

Text Captions: Select Next.

Text Captions: Select Next.

Text Captions: Select Next.

Text Captions: Select Next.

Text Captions: Module completed.

Click Anywhere to begin next lesson.

This is your