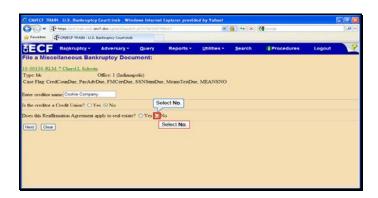

Slide 29

Text Captions: Click the Open button.

Click the Open button.

Text Captions: Select Next.

Text Captions: Type Cookie Company then hit the Enter key.

Type Cookie Company then hit the Enter key.

Text Captions: Select No.

Select No.

Text Captions: Select No.

Select No.

Text Captions: Select Next.

Text Captions: Select Yes.

Select Yes.

Text Captions: Select Next.

Slide 37 Text Captions: Select No.