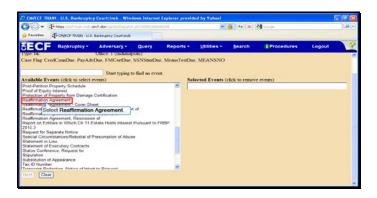

Slide 4

Text Captions: Type 10-130 then select Next.

Type 10-130 then select Next.

Text Captions: Click here to scroll down.

Click here to scroll down.

Text Captions: Select Reaffirmation Agreement.

Select Reaffirmation Agreement.