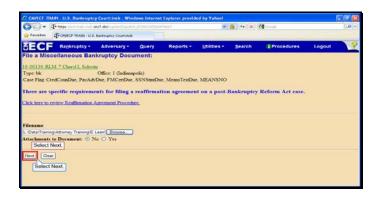

Click the check box to create an association.

Text Captions: Select Next.

Text Captions: Select Browse.

Select Browse.

Text Captions: It is always important to verify the attachment is the correct document.