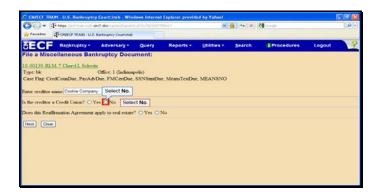

Slide 29

Text Captions: Click the Open button.

Click the Open button.

Text Captions: Select Next.

Text Captions: Type Cookie Company then hit the Enter key.

Type Cookie Company then hit the Enter key.

Text Captions: Select No.

Select No.

Text Captions: Select No.

Select No.

Text Captions: Select Next.

Text Captions: Select Yes.

Select Yes.

Text Captions: Select Next.

Slide 37 Text Captions: Select No.