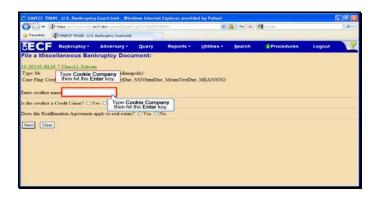

Slide 29

Text Captions: Click the Open button.

Click the Open button.

Text Captions: Select Next.

Text Captions: Type Cookie Company then hit the Enter key.

Type Cookie Company then hit the Enter key.

Text Captions: Select No.