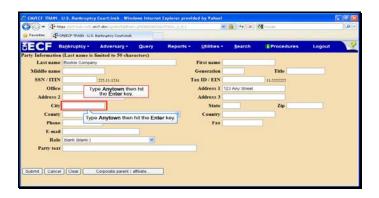

Text Captions: Select Create new party.

Select Create new party.

Text Captions: Type 123 Any Street then hit the Enter key.

Type 123 Any Street then hit the Enter key.

Text Captions: Type Anytown then hit the Enter key.

Type Anytown then hit the Enter key.

Text Captions: Type IN then hit the Enter key.

Type IN then hit the Enter key.

Text Captions: Type 46202 then hit the Enter key.

Type 46202 then hit the Enter key.

Text Captions: Type 555-555-1234 then hit the Enter key.