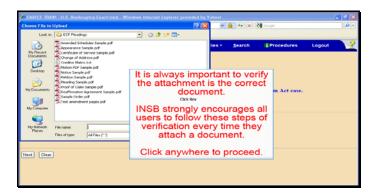

Click the check box to create an association.

Text Captions: Select Next.

Text Captions: Select Browse.

Select Browse.

Text Captions: It is always important to verify the attachment is the correct document.

INSB strongly encourages all users to follow these steps of verification every time they attach a document.

Click anywhere to proceed.

Text Captions: Right Click

Reaffirmation Agreement Sample.pdf.

Right Click