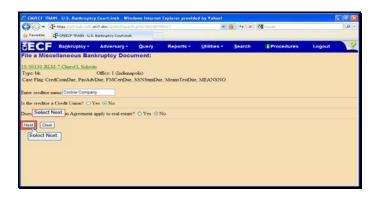

Select No.

Text Captions: Select No.

Select No.

Text Captions: Select Next.

Text Captions: Select Yes.

Select Yes.

Text Captions: Select Next.

Slide 37 Text Captions: Select No.