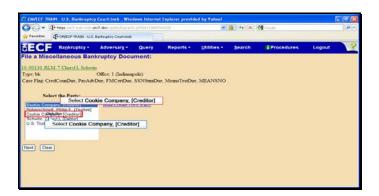

Select the Creditor (cr:cr) item.

Text Captions: Select Submit.

Select Submit.

Text Captions: Select Cookie Company, [Creditor]

Select Cookie Company, [Creditor]

Text Captions: Select Next.

Text Captions: Click the check box to create an association.