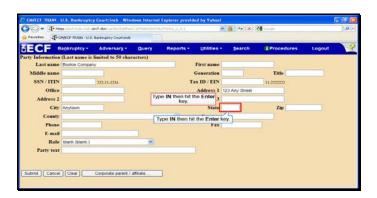

Type Anytown then hit the Enter key.

Text Captions: Type IN then hit the Enter key.

Type IN then hit the Enter key.

Text Captions: Type 46202 then hit the Enter key.

Type 46202 then hit the Enter key.

Text Captions: Type 555-555-1234 then hit the Enter key.