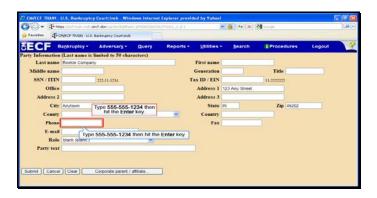

Type Anytown then hit the Enter key.

Text Captions: Type IN then hit the Enter key.

Type IN then hit the Enter key.

Text Captions: Type 46202 then hit the Enter key.

Type 46202 then hit the Enter key.

Text Captions: Type 555-555-1234 then hit the Enter key.

Type 555-555-1234 then hit the Enter key.

Text Captions: Select the drop down arrow to display the menu selections.

Select the drop down arrow to display the menu selections.

Text Captions: Select the Creditor (cr:cr) item.