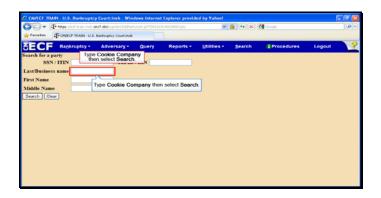

Text Captions: Select Next.

Text Captions: Select Next.

Text Captions: Select Add/Create New Party.

Select Add/Create New Party.

Text Captions: Type Cookie Company then select Search.

Type Cookie Company then select Search.