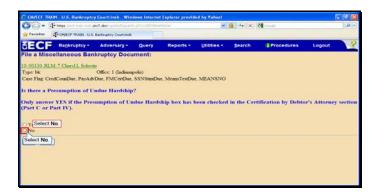

Select No.

Text Captions: Select No.

Select No.

Text Captions: Select Next.

Text Captions: Select Yes.

Select Yes.

Text Captions: Select Next.

Slide 37 Text Captions: Select No.