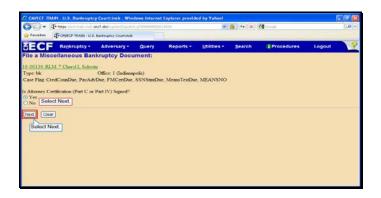

Select No.

Text Captions: Select No.

Select No.

Text Captions: Select Next.

Text Captions: Select Yes.

Select Yes.

Text Captions: Select Next.

Slide 37 Text Captions: Select No.

Select No.

Text Captions: Select Next.

Text Captions: Select Next.

Text Captions: Select Next.

Text Captions: Select Next.

Text Captions: Module completed.

Click Anywhere to begin next lesson.

This is your