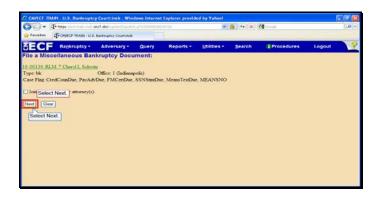

Slide 4

Text Captions: Type 10-130 then select Next.

Type 10-130 then select Next.

Text Captions: Click here to scroll down.

Click here to scroll down.

Text Captions: Select Reaffirmation Agreement.

Select Reaffirmation Agreement.