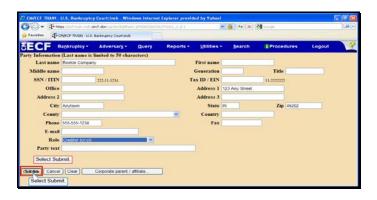

Select the Creditor (cr:cr) item.

Text Captions: Select Submit.

Select Submit.

Text Captions: Select Cookie Company, [Creditor]

Select Cookie Company, [Creditor]

Text Captions: Select Next.

Text Captions: Click the check box to create an association.