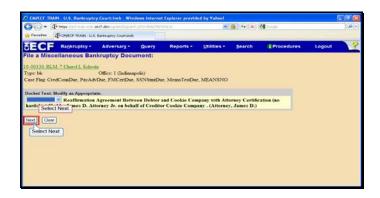

Select No.

Text Captions: Select Next.

Text Captions: Select Next.

Text Captions: Select Next.

Text Captions: Select Next.

Text Captions: Module completed.

Click Anywhere to begin next lesson.

This is your