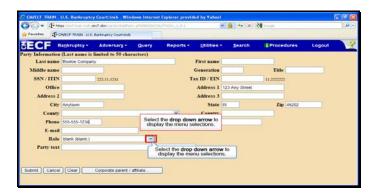

Type Anytown then hit the Enter key.

Text Captions: Type IN then hit the Enter key.

Type IN then hit the Enter key.

Text Captions: Type 46202 then hit the Enter key.

Type 46202 then hit the Enter key.

Text Captions: Type 555-555-1234 then hit the Enter key.

Type 555-555-1234 then hit the Enter key.

Text Captions: Select the drop down arrow to display the menu selections.

Select the drop down arrow to display the menu selections.

Text Captions: Select the Creditor (cr:cr) item.