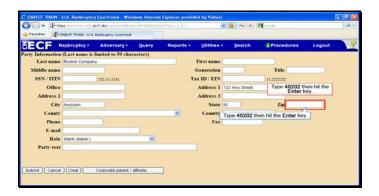

Type Anytown then hit the Enter key.

Text Captions: Type IN then hit the Enter key.

Type IN then hit the Enter key.

Text Captions: Type 46202 then hit the Enter key.

Type 46202 then hit the Enter key.

Text Captions: Type 555-555-1234 then hit the Enter key.