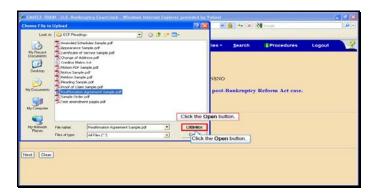

Slide 29

Text Captions: Click the Open button.

Click the Open button.

Text Captions: Select Next.

Text Captions: Type Cookie Company then hit the Enter key.

Type Cookie Company then hit the Enter key.

Text Captions: Select No.