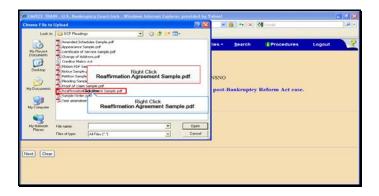

Click the check box to create an association.

Text Captions: Select Next.

Text Captions: Select Browse.

Select Browse.

Text Captions: It is always important to verify the attachment is the correct document.

INSB strongly encourages all users to follow these steps of verification every time they attach a document.

Click anywhere to proceed.

Text Captions: Right Click

Reaffirmation Agreement Sample.pdf.

Right Click