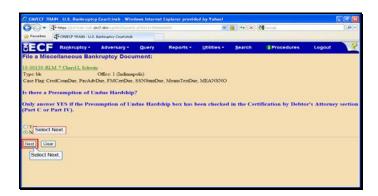

Select No.

Text Captions: Select No.

Select No.

Text Captions: Select Next.

Text Captions: Select Yes.

Select Yes.

Text Captions: Select Next.

Slide 37 Text Captions: Select No.