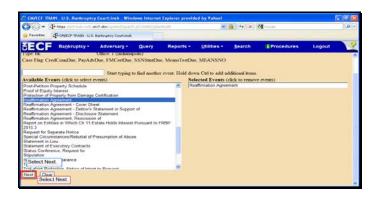

Slide 4

Text Captions: Type 10-130 then select Next.

Type 10-130 then select Next.

Text Captions: Click here to scroll down.

Click here to scroll down.

Text Captions: Select Reaffirmation Agreement.

Select Reaffirmation Agreement.

Text Captions: Select Next.

Text Captions: Select Next.

Text Captions: Select Add/Create New Party.

Select Add/Create New Party.

Text Captions: Type Cookie Company then select Search.

Type Cookie Company then select Search.