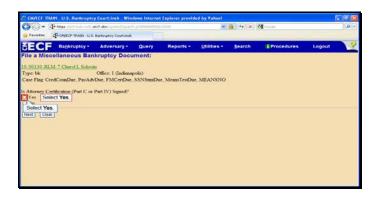

Select No.

Text Captions: Select No.

Select No.

Text Captions: Select Next.

Text Captions: Select Yes.

Select Yes.

Text Captions: Select Next.

Slide 37 Text Captions: Select No.