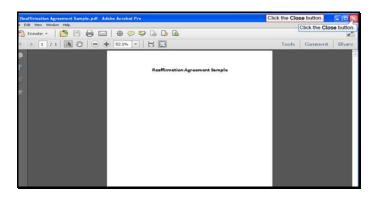

Reaffirmation Agreement Sample.pdf.

Text Captions: Select the Open with Adobe Acrobat X menu item.

Select the Open with Adobe Acrobat X menu item.

Text Captions: Click the Close button.

Click the Close button.