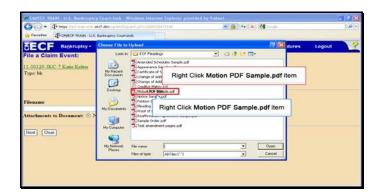

Click anywhere to proceed.

Text Captions: Right Click Motion PDF Sample.pdf item

Right Click Motion PDF Sample.pdf item

| Favortes Former mush u.s.                                               | 07-deving-lengton-Chapteries 401 (1909/07):472 (1999) 👻 🔒 (1997) 🗶 🖓 Goorden<br>antimativy Countineds                                                                                                                                                                                                                                                                                                                                                                                                                                                                                                                                                                                                                                                                                                                                                                                                                                                                                                                                                                                                                                                                                                                                                                                                                                                                                                                                                                                                                                                                                                                                                                                                                                                                                                                                                                                                                                                                                                                                                                                                                              | 0    |
|-------------------------------------------------------------------------|------------------------------------------------------------------------------------------------------------------------------------------------------------------------------------------------------------------------------------------------------------------------------------------------------------------------------------------------------------------------------------------------------------------------------------------------------------------------------------------------------------------------------------------------------------------------------------------------------------------------------------------------------------------------------------------------------------------------------------------------------------------------------------------------------------------------------------------------------------------------------------------------------------------------------------------------------------------------------------------------------------------------------------------------------------------------------------------------------------------------------------------------------------------------------------------------------------------------------------------------------------------------------------------------------------------------------------------------------------------------------------------------------------------------------------------------------------------------------------------------------------------------------------------------------------------------------------------------------------------------------------------------------------------------------------------------------------------------------------------------------------------------------------------------------------------------------------------------------------------------------------------------------------------------------------------------------------------------------------------------------------------------------------------------------------------------------------------------------------------------------------|------|
| SECF Bankruptcy -                                                       | Choose File to Upload 🛛 🕅 🔯 dures 🛛 Lo                                                                                                                                                                                                                                                                                                                                                                                                                                                                                                                                                                                                                                                                                                                                                                                                                                                                                                                                                                                                                                                                                                                                                                                                                                                                                                                                                                                                                                                                                                                                                                                                                                                                                                                                                                                                                                                                                                                                                                                                                                                                                             | gout |
| File a Claim Event:<br>11.00129. <u>JKC 7 Katie Kritter</u><br>Type: bk | Losin C 17 Passage  C 18 Passage C 18 Passage C 18 Passage C 18 Passage C 18 Passage C 18 Passage C 18 Passage C 18 Passage C 18 Passage C 18 Passage C 18 Passage C 18 Passage C 18 Passage C 18 Passage C 18 Passage C 18 Passage C 18 Passage C 18 Passage C 18 Passage C 18 Passage C 18 Passage C 18 Passage C 18 Passage C 18 Passage C 18 Passage C 18 Passage C 18 Passage C 18 Passage C 18 Passage C 18 Passage C 18 Passage C 18 Passage C 18 Passage C 18 Passage C 18 Passage C 18 Passage C 18 Passage C 18 Passage C 18 Passage C 18 Passage C 18 Passage C 18 Passage C 18 Passage C 18 Passage C 18 Passage C 18 Passage C 18 Passage C 18 Passage C 18 Passage C 18 Passage C 18 Passage C 18 Passage C 18 Passage C 18 Passage C 18 Passage C 18 Passage C 18 Passage C 18 Passage C 18 Passage C 18 Passage C 18 Passage C 18 Passage C 18 Passage C 18 Passage C 18 Passage C 18 Passage C 18 Passage C 18 Passage C 18 Passage C 18 Passage C 18 Passage C 18 Passage C 18 Passage C 18 Passage C 18 Passage C 18 Passage C 18 Passage C 18 Passage C 18 Passage C 18 Passage C 18 Passage C 18 Passage C 18 Passage C 18 Passage C 18 Passage C 18 Passage C 18 Passage C 18 Passage C 18 Passage C 18 Passage C 18 Passage C 18 Passage C 18 Passage C 18 Passage C 18 Passage C 18 Passage C 18 Passage C 18 Passage C 18 Passage C 18 Passage C 18 Passage C 18 Passage C 18 Passage C 18 Passage C 18 Passage C 18 Passage C 18 Passage C 18 Passage C 18 Passage C 18 Passage C 18 Passage C 18 Passage C 18 Passage C 18 Passage C 18 Passage C 18 Passage C 18 Passage C 18 Passage C 18 Passage C 18 Passage C 18 Passage C 18 Passage C 18 Passage C 18 Passage C 18 Passage C 18 Passage C 18 Passage C 18 Passage C 18 Passage C 18 Passage C 18 Passage C 18 Passage C 18 Passage C 18 Passage C 18 Passage C 18 Passage C 18 Passage C 18 Passage C 18 Passage C 18 Passage C 18 Passage C 18 Passage C 18 Passage C 18 Passage C 18 Passage C 18 Passage C 18 Passage C 18 Passage C 18 Passage C 18 Passage C 18 Passage C 18 Passage C 18 Passage C 18 Passage C 18 Passage C 18 Passag     |      |
| Filename<br>Attachments to Document: O N                                | Draw Select the Open with Adobe<br>Mo Doumers<br>Mo Country Control Address and Ad |      |
| Next Clear                                                              | Me Network Far new Send To Down Conne Car Care Care                                                                                                                                                                                                                                                                                                                                                                                                                                                                                                                                                                                                                                                                                                                                                                                                                                                                                                                                                                                                                                                                                                                                                                                                                                                                                                                                                                                                                                                                                                                                                                                                                                                                                                                                                                                                                                                                                                                                                                                                                                                                                |      |
|                                                                         | Cevity Carlos Ca     |      |