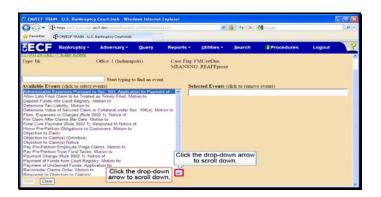

Text Captions: Type 11-00129 then select Next.

Type 11-00129 then select Next.

Text Captions: Click the drop-down arrow to scroll down.

Click the drop-down arrow to scroll down.

Text Captions: Select Withdrawal of Claim, Notice of Select Withdrawal of Claim, Notice of