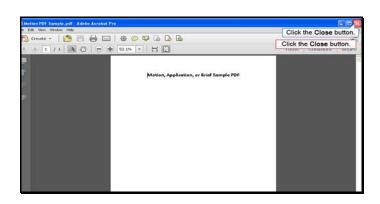

Text Captions: Select the Open with Adobe Acrobat X menu item.

Select the Open with Adobe Acrobat X menu item.

Slide 18 Text Captions: Click the Close button.

Click the Close button.

Text Captions: Click the Open button.