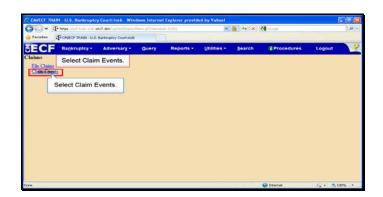

Slide 1 Text Captions: Withdrawal of Proof of Claim

Slide 2 Text Captions: Select Bankruptcy. Select Bankruptcy.

Slide 3 Text Captions: Select Claims. Select Claims.

Text Captions: Select Claim Events.

Select Claim Events.