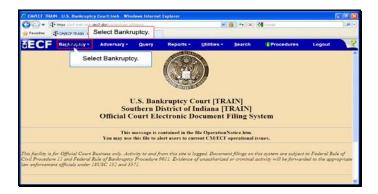

Slide 1 Text Captions: Withdrawal of Proof of Claim

Slide 2 Text Captions: Select Bankruptcy. Select Bankruptcy.

Slide 3 Text Captions: Select Claims. Select Claims.

Text Captions: Select Claim Events.

Select Claim Events.