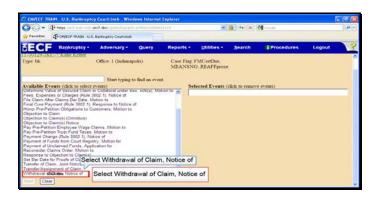

Text Captions: Type 11-00129 then select Next.

Type 11-00129 then select Next.

Text Captions: Click the drop-down arrow to scroll down.

Click the drop-down arrow to scroll down.

Text Captions: Select Withdrawal of Claim, Notice of Select Withdrawal of Claim, Notice of