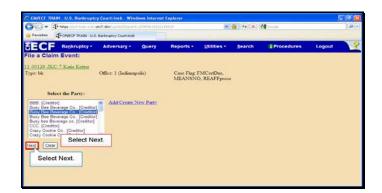

Slide 8 Text Captions: Select Next. Select Next.

| 💬 = 🖓 henne lived to an  | unit and devisions the based   |          |                                         | 🗢 🔒 🚧 🗶  | 🛃 Gregle   |        | .0 |
|--------------------------|--------------------------------|----------|-----------------------------------------|----------|------------|--------|----|
| Favorites T- CM/ECF TRAD | 4 - U.S. Banknaptcy Court-Inob |          |                                         |          |            |        |    |
| ECF Bankrupte            | y - Adversary -                | Query Re | ports - Utilities                       | • Search | Procedures | Logout | 3  |
| e a Claim Event:         |                                |          |                                         |          |            |        |    |
| 00129-JKC-7 Katie Kritt  |                                |          |                                         |          |            |        |    |
| pe: ble                  | Office: 1 (Indinon             |          | ase Flag FMCertDoc,<br>IEANSNO, REAFFpr |          |            |        |    |
| Select Next.             | 5).                            |          |                                         |          |            |        |    |
|                          | p).                            |          |                                         |          |            |        |    |
| Clear                    |                                |          |                                         |          |            |        |    |
| Select Next.             |                                |          |                                         |          |            |        |    |
| Select Heat.             |                                |          |                                         |          |            |        |    |
|                          |                                |          |                                         |          |            |        |    |
|                          |                                |          |                                         |          |            |        |    |
|                          |                                |          |                                         |          |            |        |    |
|                          |                                |          |                                         |          |            |        |    |

Slide 9 Text Captions: Select Next. Select Next.

Text Captions: Select Busy Bee Beverage CO., [Creditor]

Select Busy Bee Beverage CO., [Creditor]

Slide 11 Text Captions: Select Next. Select Next.

Text Captions: Select the radio button to create an association.