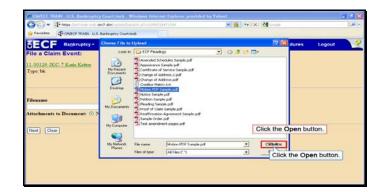

Text Captions: Select the Open with Adobe Acrobat X menu item.

Select the Open with Adobe Acrobat X menu item.

Slide 18 Text Captions: Click the Close button.

Click the Close button.

Text Captions: Click the Open button.

Click the Open button.

| CAULCE TRAIN U.S. Bankrupt     | of a restrict the state of a state of a state |              | 100                         | and the second |               | 1      |     |
|--------------------------------|-----------------------------------------------|--------------|-----------------------------|----------------|---------------|--------|-----|
|                                | . dr.c7. day, hig-hard Chip-arch, p1704403    |              |                             | 6 4 ×          | Google Google |        | - 9 |
| Favorites - CONTECT TRAIN U.   | S. Banknaptcy Court-Insb                      |              |                             |                |               |        |     |
| ECF Bankruptcy -               | Adversary - Que                               | ry Reports - | Utilities *                 | Search         | Procedures    | Logout |     |
| ile a Claim Event:             |                                               |              |                             |                |               |        |     |
| 1.00129 JKC 7 Katie Kritter    |                                               |              |                             |                |               |        |     |
| ype: bk                        | Office: 1 (Indianapolis)                      |              | FMCertDue,<br>O, REAFFprose | (              |               |        |     |
| ilename                        |                                               |              |                             |                |               |        |     |
| Data Traning Attomey Traning & |                                               |              |                             |                |               |        |     |
| Select Next.                   | No O Yes                                      |              |                             |                |               |        |     |
| Clear                          |                                               |              |                             |                |               |        |     |
| Select Next                    |                                               |              |                             |                |               |        |     |
|                                |                                               |              |                             |                |               |        |     |
|                                |                                               |              |                             |                |               |        |     |
|                                |                                               |              |                             |                |               |        |     |
|                                |                                               |              |                             |                |               |        |     |