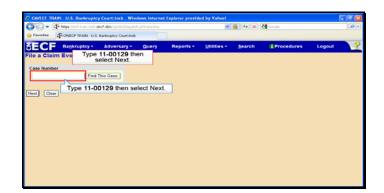

Text Captions: Type 11-00129 then select Next.

Type 11-00129 then select Next.

Text Captions: Click the drop-down arrow to scroll down.

Click the drop-down arrow to scroll down.

Text Captions: Select Withdrawal of Claim, Notice of Select Withdrawal of Claim, Notice of