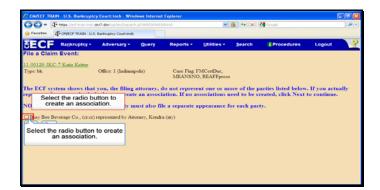

Slide 9 Text Captions: Select Next. Select Next.

Text Captions: Select Busy Bee Beverage CO., [Creditor]

Select Busy Bee Beverage CO., [Creditor]

Slide 11 Text Captions: Select Next. Select Next.

Text Captions: Select the radio button to create an association.

Select the radio button to create an association.

Slide 13 Text Captions: Select Next. Select Next.

| <b>G</b> - 1     | https://wit-train.euto. | erc?.don/ai-ti-/Chapate |            |            | 2                           | 🎒 🔸 🗶  | 🚰 Gaogle   |        | .0. |
|------------------|-------------------------|-------------------------|------------|------------|-----------------------------|--------|------------|--------|-----|
| 🙀 Favoritas 👔    | CONTECT TRADE U.S       | Banimatoy Courtando     |            |            |                             |        |            |        |     |
| SECF             | Bankruptcy +            | Adversary -             | Query      | Reports •  | Utilities *                 | Search | Procedures | Logout | 3   |
| File a Claim     | Event:                  |                         |            |            |                             |        |            |        |     |
| 11-00129-JKC     | 7 Katie Kritter         |                         |            |            |                             |        |            |        |     |
| Type: bk         |                         | Office: 1 (Indiana)     | polis)     |            | FMCertDue,<br>O, REAFFprose |        |            |        |     |
|                  |                         |                         |            | STEPL-SOLA | o, ident r prose            |        |            |        |     |
|                  |                         | Sel                     | lect Brows | 99         |                             |        |            |        |     |
| Filename         |                         |                         | Cor Bronn  |            |                             |        |            |        |     |
| http://www.to.to | Decement: (1)           | No O Yer Select         | 1          |            |                             |        |            |        |     |
|                  |                         | Select                  | t Browse.  | J.         |                             |        |            |        |     |
| Next Clear       |                         |                         |            |            |                             |        |            |        |     |
|                  |                         |                         |            |            |                             |        |            |        |     |
|                  |                         |                         |            |            |                             |        |            |        |     |
|                  |                         |                         |            |            |                             |        |            |        |     |
|                  |                         |                         |            |            |                             |        |            |        |     |