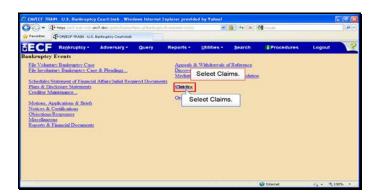

Slide 1 Text Captions: Withdrawal of Proof of Claim

Slide 2 Text Captions: Select Bankruptcy. Select Bankruptcy.

Slide 3 Text Captions: Select Claims. Select Claims.

Text Captions: Select Claim Events.

Select Claim Events.