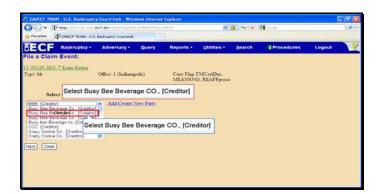

Slide 9 Text Captions: Select Next. Select Next.

Text Captions: Select Busy Bee Beverage CO., [Creditor]

Select Busy Bee Beverage CO., [Creditor]

Slide 11 Text Captions: Select Next. Select Next.

Text Captions: Select the radio button to create an association.