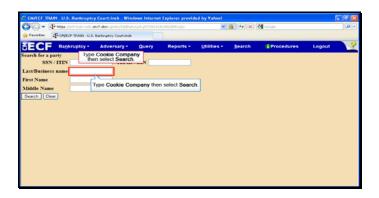

Text Captions: Select Next.

Text Captions: Select Next.

Text Captions: Select Add/Create New Party.

Select Add/Create New Party.

Text Captions: Type Cookie Company then select Search.

Type Cookie Company then select Search.