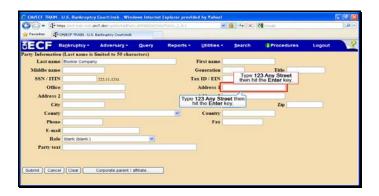

Text Captions: Select Create new party.

Select Create new party.

Text Captions: Type 123 Any Street then hit the Enter key.

Type 123 Any Street then hit the Enter key.

Text Captions: Type Anytown then hit the Enter key.

Type Anytown then hit the Enter key.

Text Captions: Type IN then hit the Enter key.

Type IN then hit the Enter key.

Text Captions: Type 46202 then hit the Enter key.

Type 46202 then hit the Enter key.

Text Captions: Type 555-555-1234 then hit the Enter key.