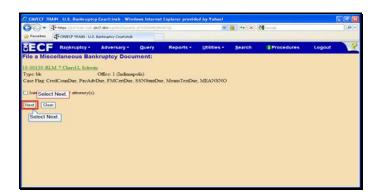

Slide 4

Text Captions: Type 10-130 then select Next.

Type 10-130 then select Next.

Text Captions: Click here to scroll down.

Click here to scroll down.

Text Captions: Select Reaffirmation Agreement.

Select Reaffirmation Agreement.