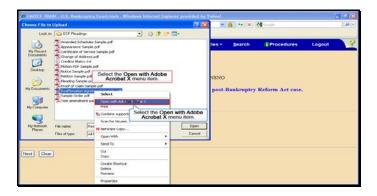

Click Here to Proceed

Text Captions: Click Reaffirmation Agreement Sample.pdf item.

Click Reaffirmation Agreement Sample.pdf item.

Text Captions: Select the Open with Adobe Acrobat X menu item.

Select the Open with Adobe Acrobat X menu item.