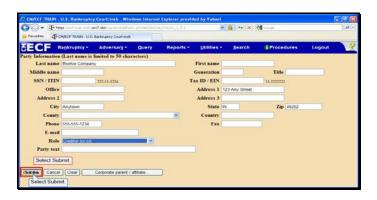

Select the Creditor (cr:cr) item.

Text Captions: Select Submit.

Select Submit.

Text Captions: Select Cookie Company, [Creditor]

Select Cookie Company, [Creditor]

Text Captions: Select Next.

Text Captions: Click the check box to create an association.