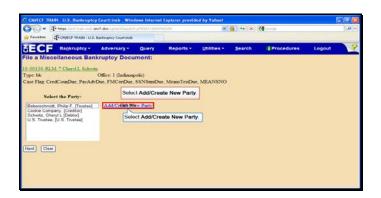

Text Captions: Select Next.

Text Captions: Select Next.

Text Captions: Select Add/Create New Party.

Select Add/Create New Party.

Text Captions: Type Cookie Company then select Search.

Type Cookie Company then select Search.