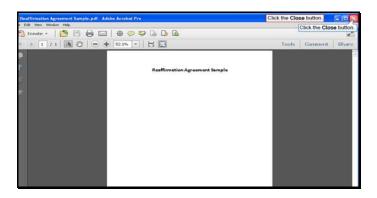

Slide 29

Text Captions: Click the Close button.

Click the Close button.

Text Captions: Click the Open button.

Click the Open button.

Text Captions: Select Next.

Text Captions: Type Cookie Company then hit the Enter key.