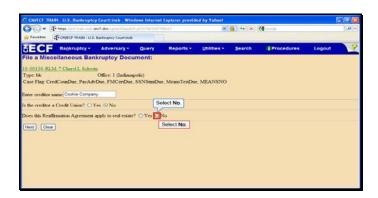

Type Cookie Company then hit the Enter key.

Text Captions: Select No.

Select No.

Text Captions: Select No.

Select No.

Text Captions: Select Next.

Text Captions: Select Yes.

Select Yes.