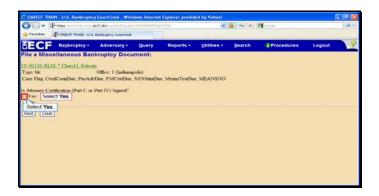

Type Cookie Company then hit the Enter key.

Text Captions: Select No.

Select No.

Text Captions: Select No.

Select No.

Text Captions: Select Next.

Text Captions: Select Yes.

Select Yes.