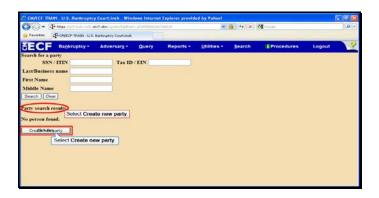

Text Captions: Select Create new party.

Select Create new party.

Text Captions: Type 123 Any Street then hit the Enter key.

Type 123 Any Street then hit the Enter key.

Text Captions: Type Anytown then hit the Enter key.