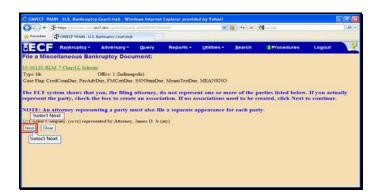

Click the check box to create an association.

Text Captions: Select Next.

Text Captions: Select Browse.

Select Browse.

Text Captions: It is always important to verify the attachment is the correct document.