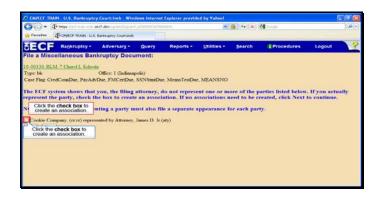

Select the Creditor (cr:cr) item.

Text Captions: Select Submit.

Select Submit.

Text Captions: Select Cookie Company, [Creditor]

Select Cookie Company, [Creditor]

Text Captions: Select Next.

Text Captions: Click the check box to create an association.

Click the check box to create an association.

Text Captions: Select Next.

Text Captions: Select Browse.

Select Browse.

Text Captions: It is always important to verify the attachment is the correct document.