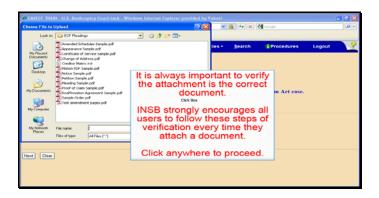

Click the check box to create an association.

Text Captions: Select Next.

Text Captions: Select Browse.

Select Browse.

Text Captions: It is always important to verify the attachment is the correct document.

INSB strongly encourages all users to follow these steps of verification every time they attach a document.

Click anywhere to proceed.

Text Captions: NOTE

Previewing a document requires a right-click.

For training efficiency, we have substituted with left-click.