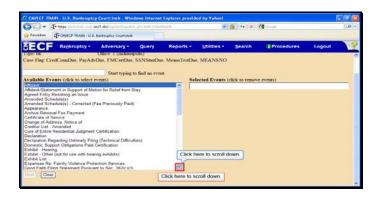

Slide 4

Text Captions: Type 10-130 then select Next.

Type 10-130 then select Next.

Text Captions: Click here to scroll down.

Click here to scroll down.

Text Captions: Select Reaffirmation Agreement.

Select Reaffirmation Agreement.