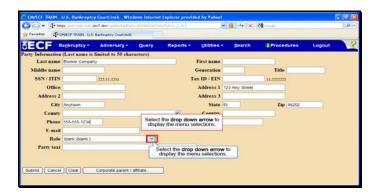

Type 555-555-1234 then hit the Enter key.

Text Captions: Select the drop down arrow to display the menu selections.

Select the drop down arrow to display the menu selections.

Text Captions: Select the Creditor (cr:cr) item.