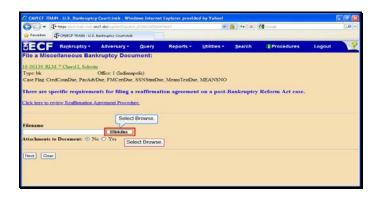

Click the check box to create an association.

Text Captions: Select Next.

Text Captions: Select Browse.

Select Browse.

Text Captions: It is always important to verify the attachment is the correct document.