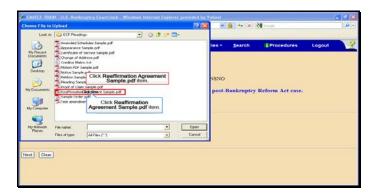

Click Here to Proceed

Text Captions: Click Reaffirmation Agreement Sample.pdf item.

Click Reaffirmation Agreement Sample.pdf item.

Text Captions: Select the Open with Adobe Acrobat X menu item.

Select the Open with Adobe Acrobat X menu item.