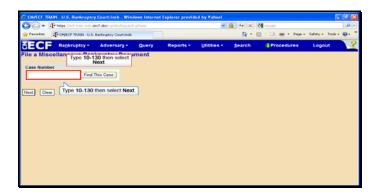

Slide 4

Text Captions: Type 10-130 then select Next.

Type 10-130 then select Next.

Text Captions: Click here to scroll down.

Click here to scroll down.

Text Captions: Select Reaffirmation Agreement.

Select Reaffirmation Agreement.