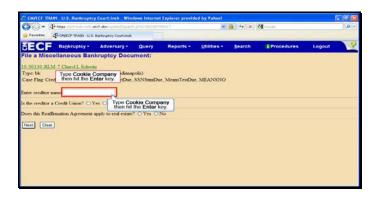

Type Cookie Company then hit the Enter key.

Text Captions: Select No.

Select No.

Text Captions: Select No.

Select No.

Text Captions: Select Next.

Text Captions: Select Yes.

Select Yes.