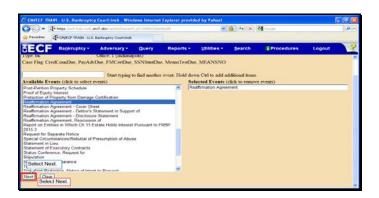

Text Captions: Select Next.

Text Captions: Select Next.

Text Captions: Select Add/Create New Party.

Select Add/Create New Party.

Text Captions: Type Cookie Company then select Search.

Type Cookie Company then select Search.