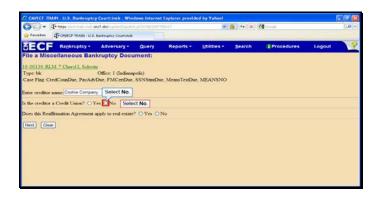

Type Cookie Company then hit the Enter key.

Text Captions: Select No.

Select No.

Text Captions: Select No.

Select No.

Text Captions: Select Next.

Text Captions: Select Yes.

Select Yes.