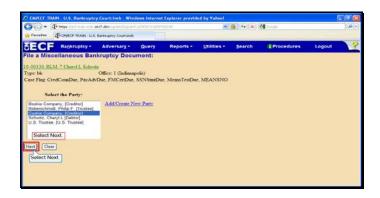

Slide 4

Text Captions: Type 10-130 then select Next.

Type 10-130 then select Next.

Text Captions: Click here to scroll down.

Click here to scroll down.

Text Captions: Select Reaffirmation Agreement.

Select Reaffirmation Agreement.

Text Captions: Select Next.

Text Captions: Select Next.

Text Captions: Select Add/Create New Party.

Select Add/Create New Party.

Text Captions: Type Cookie Company then select Search.

Type Cookie Company then select Search.