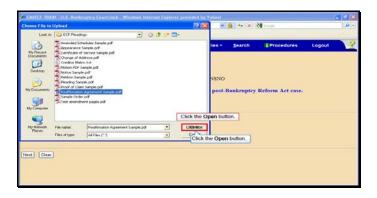

Click Here to Proceed

Text Captions: Click Reaffirmation Agreement Sample.pdf item.

Click Reaffirmation Agreement Sample.pdf item.

Text Captions: Select the Open with Adobe Acrobat X menu item.

Select the Open with Adobe Acrobat X menu item.

Slide 29

Text Captions: Click the Close button.

Click the Close button.

Text Captions: Click the Open button.

Click the Open button.

Text Captions: Select Next.

Text Captions: Type Cookie Company then hit the Enter key.