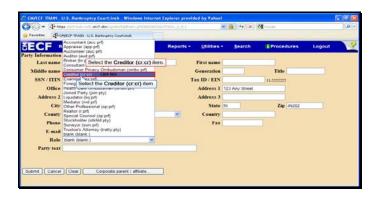

Type 555-555-1234 then hit the Enter key.

Text Captions: Select the drop down arrow to display the menu selections.

Select the drop down arrow to display the menu selections.

Text Captions: Select the Creditor (cr:cr) item.

Select the Creditor (cr:cr) item.

Text Captions: Select Submit.

Select Submit.

Text Captions: Select Cookie Company, [Creditor]

Select Cookie Company, [Creditor]

Text Captions: Select Next.

Text Captions: Click the check box to create an association.