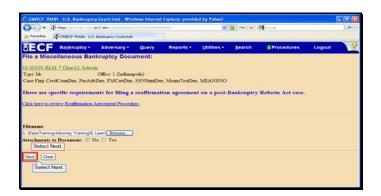

Slide 29

Text Captions: Click the Close button.

Click the Close button.

Text Captions: Click the Open button.

Click the Open button.

Text Captions: Select Next.

Text Captions: Type Cookie Company then hit the Enter key.

Type Cookie Company then hit the Enter key.

Text Captions: Select No.

Select No.

Text Captions: Select No.

Select No.

Text Captions: Select Next.

Text Captions: Select Yes.

Select Yes.