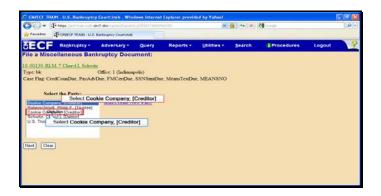

Select the Creditor (cr:cr) item.

Text Captions: Select Submit.

Select Submit.

Text Captions: Select Cookie Company, [Creditor]

Select Cookie Company, [Creditor]

Text Captions: Select Next.

Text Captions: Click the check box to create an association.