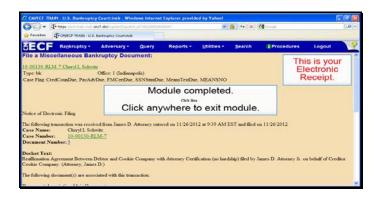

Text Captions: Select Next.

Text Captions: Select No.

Select No.

Text Captions: Select Next.

Text Captions: Select Next.

Text Captions: Select Next.

Text Captions: Select Next.

Text Captions: Module completed.

Click anywhere to exit module.

This is your

Electronic Receipt.