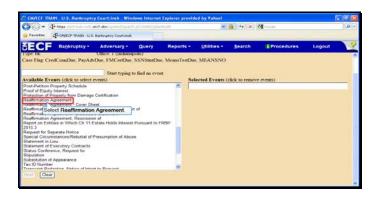

Slide 4

Text Captions: Type 10-130 then select Next.

Type 10-130 then select Next.

Text Captions: Click here to scroll down.

Click here to scroll down.

Text Captions: Select Reaffirmation Agreement.

Select Reaffirmation Agreement.