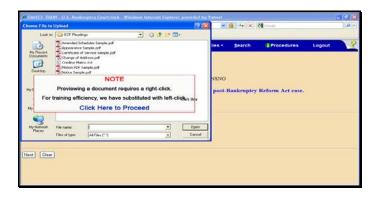

INSB strongly encourages all users to follow these steps of verification every time they attach a document.

Click anywhere to proceed.

Text Captions: NOTE

Previewing a document requires a right-click.

For training efficiency, we have substituted with left-click.

Click Here to Proceed

Text Captions: Click Reaffirmation Agreement Sample.pdf item.

Click Reaffirmation Agreement Sample.pdf item.

Text Captions: Select the Open with Adobe Acrobat X menu item.

Select the Open with Adobe Acrobat X menu item.