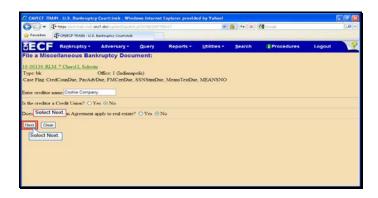

Type Cookie Company then hit the Enter key.

Text Captions: Select No.

Select No.

Text Captions: Select No.

Select No.

Text Captions: Select Next.

Text Captions: Select Yes.

Select Yes.

Text Captions: Select Next.

Text Captions: Select No.

Select No.

Text Captions: Select Next.

Text Captions: Select Next.

Text Captions: Select Next.

Text Captions: Select Next.

Text Captions: Module completed.