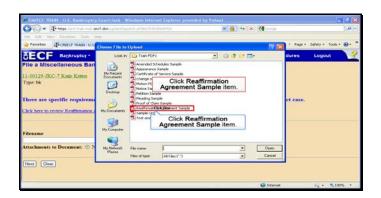

Click anywhere to proceed.

Text Captions: NOTE

Previewing a document requires a right-click.

For training efficiency, we have substituted with left-click.

Click Here to Proceed

Slide 16

Text Captions: Click Reaffirmation Agreement Sample item.

Click Reaffirmation Agreement Sample item.

Text Captions: Select the Open with Adobe Acrobat X menu item.

Select the Open with Adobe Acrobat X menu item.

Text Captions: The Reaffirmation Sample pdf appears.