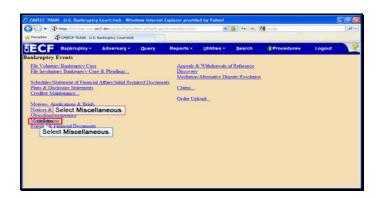

Text Captions: Reaffirmation Agreement

Example Two

Module 8 of 8

Text Captions: Select Bankruptcy.

Select Bankruptcy.

Text Captions: Select Miscellaneous.

Select Miscellaneous.

Text Captions: Type 11-129 then select Next.