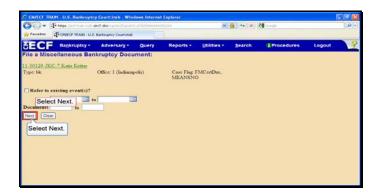

Text Captions: Select Next.

Text Captions: Select Next.

Text Captions: Select Next.

Text Captions: Select Next.

Text Captions: Module completed.

Click anywhere to exit module.

This is your

Electronic Receipt.