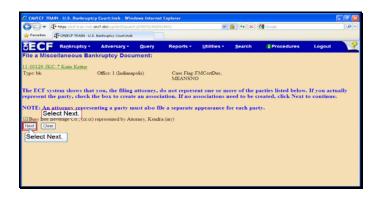

Text Captions: Select Next.

Slide 13

Text Captions: Select Browse.

Select Browse.

Text Captions: It is always important to verify the attachment is the correct document.

INSB strongly encourages all users to follow these steps of verification every time they attach a document.