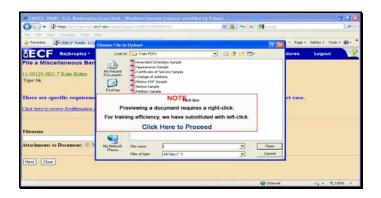

Click anywhere to proceed.

Text Captions: NOTE

Previewing a document requires a right-click.

For training efficiency, we have substituted with left-click.

Click Here to Proceed

Slide 16

Text Captions: Click Reaffirmation Agreement Sample item.