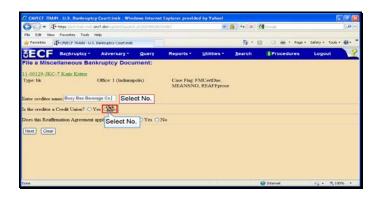

Click the X to close this document.

Click the X to close this document.

Text Captions: Type Busy Bee Beverage Co. then hit Enter.

Type Busy Bee Beverage Co. then hit Enter.

Text Captions: Select No.

Select No.

Text Captions: Select No.

Select No.

Text Captions: Select Next.

Text Captions: Select No.

Select No.

Text Captions: Select Next.

Text Captions: Select Yes.

Select Yes.