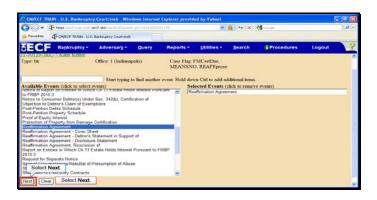

Type 11-129 then select Next.

Text Captions: Select drop-down arrow to scroll down.

Select drop-down arrow to scroll down.

Text Captions: Select Reaffirmation Agreement.

Select Reaffirmation Agreement.

Text Captions: Select Next.

Text Captions: Select Next.

Text Captions: Select Busy Bee Beverage Co., [Creditor]

Select Busy Bee Beverage Co., [Creditor]

Text Captions: Select Next.

Text Captions: Select the radio button.

Select the radio button.