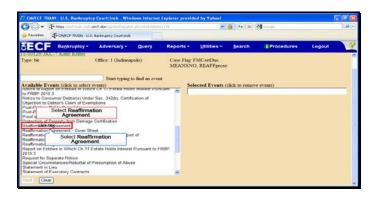

Type 11-129 then select Next.

Text Captions: Select drop-down arrow to scroll down.

Select drop-down arrow to scroll down.

Text Captions: Select Reaffirmation Agreement.

Select Reaffirmation Agreement.

Text Captions: Select Next.

Text Captions: Select Next.

Text Captions: Select Busy Bee Beverage Co., [Creditor]

Select Busy Bee Beverage Co., [Creditor]

Text Captions: Select Next.

Text Captions: Select the radio button.

Select the radio button.