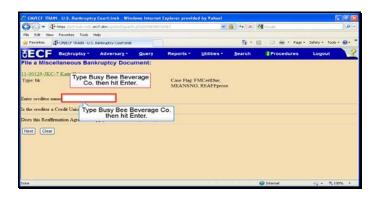

Click the X to close this document.

Click the X to close this document.

Text Captions: Type Busy Bee Beverage Co. then hit Enter.

Type Busy Bee Beverage Co. then hit Enter.

Text Captions: Select No.

Select No.