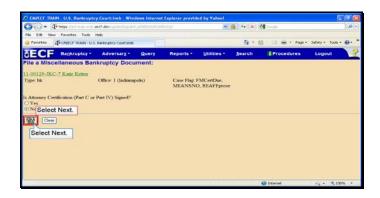

Text Captions: Select Next.

Text Captions: Select Next.

Text Captions: Select Next.

Text Captions: Select Next.

Text Captions: Module completed.

Click anywhere to exit module.

This is your

Electronic Receipt.