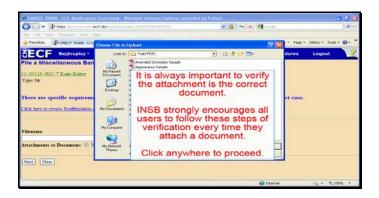

Text Captions: Select Next.

Slide 13

Text Captions: Select Browse.

Select Browse.

Text Captions: It is always important to verify the attachment is the correct document.

INSB strongly encourages all users to follow these steps of verification every time they attach a document.