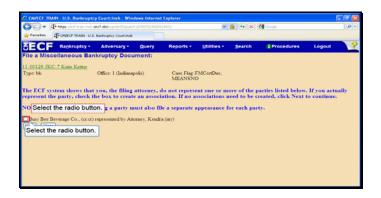

Text Captions: Select Next.

Text Captions: Select Busy Bee Beverage Co., [Creditor]

Select Busy Bee Beverage Co., [Creditor]

Text Captions: Select Next.

Text Captions: Select the radio button.

Select the radio button.