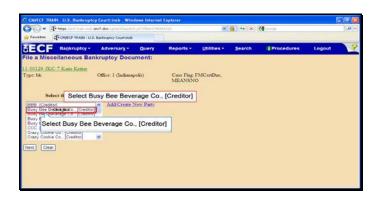

Text Captions: Select Next.

Text Captions: Select Busy Bee Beverage Co., [Creditor]

Select Busy Bee Beverage Co., [Creditor]

Text Captions: Select Next.

Text Captions: Select the radio button.

Select the radio button.