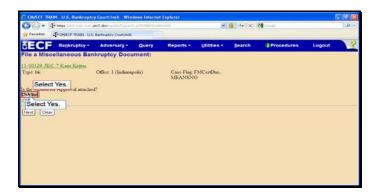

Text Captions: Select No.

Select No.

Text Captions: Select Next.

Text Captions: Select No.

Select No.

Text Captions: Select Next.

Text Captions: Select Yes.

Select Yes.