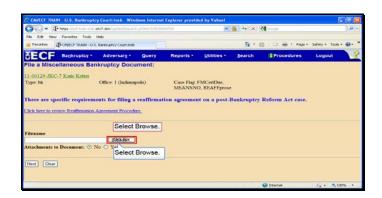

Text Captions: Select Next.

Slide 13

Text Captions: Select Browse.

Select Browse.

Text Captions: It is always important to verify the attachment is the correct document.

INSB strongly encourages all users to follow these steps of verification every time they attach a document.