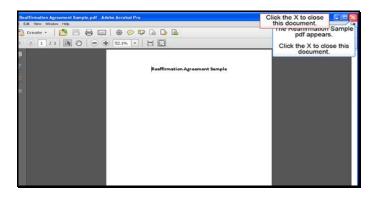

Click Reaffirmation Agreement Sample item.

Text Captions: Select the Open with Adobe Acrobat X menu item.

Select the Open with Adobe Acrobat X menu item.

Text Captions: The Reaffirmation Sample pdf appears.

Click the X to close this document.

Click the X to close this document.

Text Captions: Type Busy Bee Beverage Co. then hit Enter.

Type Busy Bee Beverage Co. then hit Enter.

Text Captions: Select No.

Select No.