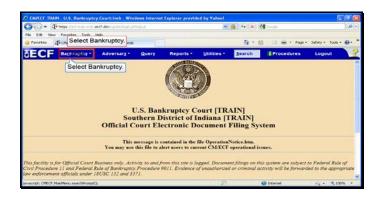

Text Captions: Reaffirmation Agreement

Example Two

Module 8 of 8

Text Captions: Select Bankruptcy.

Select Bankruptcy.

Text Captions: Select Miscellaneous.

Select Miscellaneous.

Text Captions: Type 11-129 then select Next.