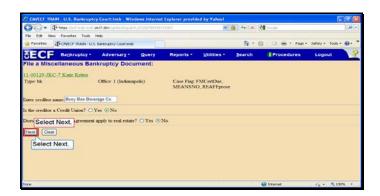

Text Captions: Select No.

Select No.

Text Captions: Select Next.

Text Captions: Select No.

Select No.

Text Captions: Select Next.

Text Captions: Select Yes.

Select Yes.

Text Captions: Select Next.

Text Captions: Select Next.

Text Captions: Select Next.

Text Captions: Select Next.

Text Captions: Module completed.

Click anywhere to exit module.

This is your

Electronic Receipt.