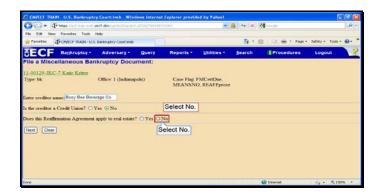

Text Captions: Select No.

Select No.

Text Captions: Select Next.

Text Captions: Select No.

Select No.

Text Captions: Select Next.

Text Captions: Select Yes.

Select Yes.