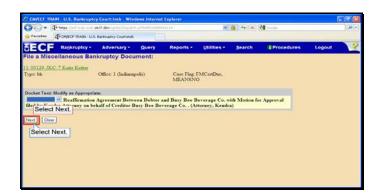

Text Captions: Select Next.

Text Captions: Select Next.

Text Captions: Select Next.

Text Captions: Select Next.

Text Captions: Module completed.

Click anywhere to exit module.

This is your

Electronic Receipt.