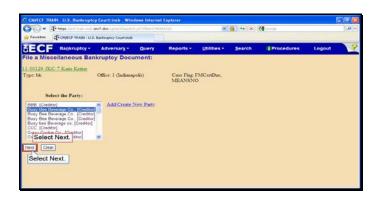

Text Captions: Select Next.

Text Captions: Select Busy Bee Beverage Co., [Creditor]

Select Busy Bee Beverage Co., [Creditor]

Text Captions: Select Next.

Text Captions: Select the radio button.

Select the radio button.