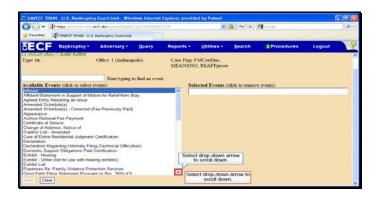

Text Captions: Reaffirmation Agreement

Example Two

Module 8 of 8

Text Captions: Select Bankruptcy.

Select Bankruptcy.

Text Captions: Select Miscellaneous.

Select Miscellaneous.

Text Captions: Type 11-129 then select Next.

Type 11-129 then select Next.

Text Captions: Select drop-down arrow to scroll down.

Select drop-down arrow to scroll down.

Text Captions: Select Reaffirmation Agreement.

Select Reaffirmation Agreement.

Text Captions: Select Next.