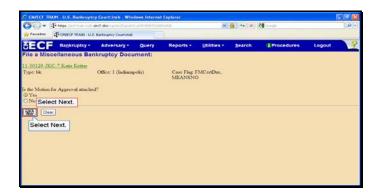

Text Captions: Select No.

Select No.

Text Captions: Select Next.

Text Captions: Select No.

Select No.

Text Captions: Select Next.

Text Captions: Select Yes.

Select Yes.