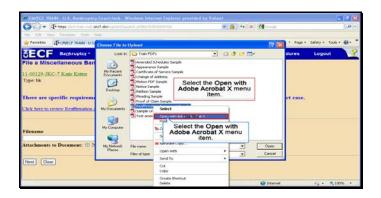

Click Reaffirmation Agreement Sample item.

Text Captions: Select the Open with Adobe Acrobat X menu item.

Select the Open with Adobe Acrobat X menu item.

Text Captions: The Reaffirmation Sample pdf appears.