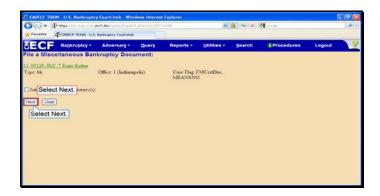

Type 11-129 then select Next.

Text Captions: Select drop-down arrow to scroll down.

Select drop-down arrow to scroll down.

Text Captions: Select Reaffirmation Agreement.

Select Reaffirmation Agreement.

Text Captions: Select Next.