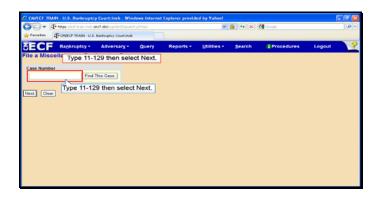

Text Captions: Reaffirmation Agreement

Example Two

Module 8 of 8

Text Captions: Select Bankruptcy.

Select Bankruptcy.

Text Captions: Select Miscellaneous.

Select Miscellaneous.

Text Captions: Type 11-129 then select Next.

Type 11-129 then select Next.

Text Captions: Select drop-down arrow to scroll down.

Select drop-down arrow to scroll down.

Text Captions: Select Reaffirmation Agreement.

Select Reaffirmation Agreement.

Text Captions: Select Next.