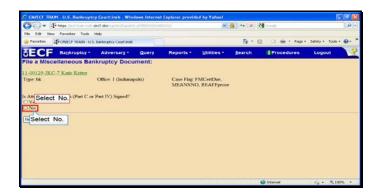

Text Captions: Select No.

Select No.

Text Captions: Select Next.

Text Captions: Select No.

Select No.

Text Captions: Select Next.

Text Captions: Select Yes.

Select Yes.