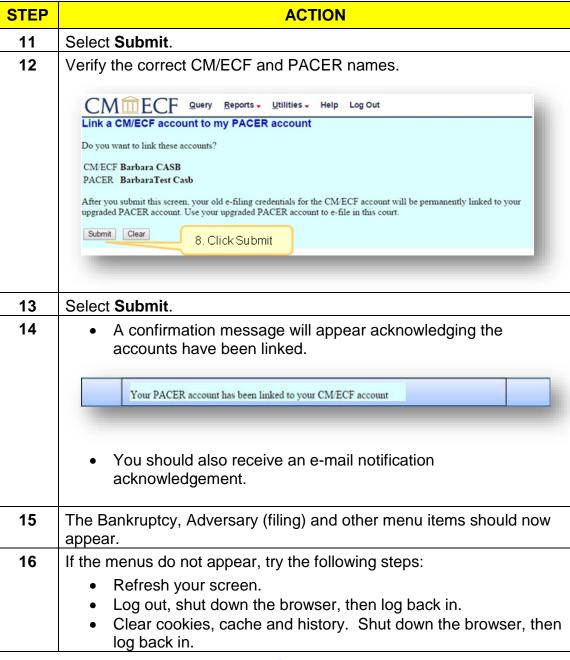

|
|      | Login Clear Cancel                                                                                                                                                |
|      | Need an Account?   Forgot Your Password?   Forgot User Name?  NOTICE: This is a restricted government web site for official PACER use only. Unauthorized entry is |
|      | prohibited and subject to prosecution under Title 18 of the U.S. Code. All activities and access attempts are logged.                                             |
| 6    | After logging in you will notice the limited menu bar. You have gained access to PACER. Follow the remaining steps to link your accounts.                         |





## Reminders

- You will now use your PACER Username and Password to login to both PACER and CM/ECF.
- Remember this is a one-time process for INSB NextGen.
- You will need to complete this process for any additional NextGen Court you wish to e-file.
- For non-NextGen Courts, continue accessing CM/ECF via the Court's website.