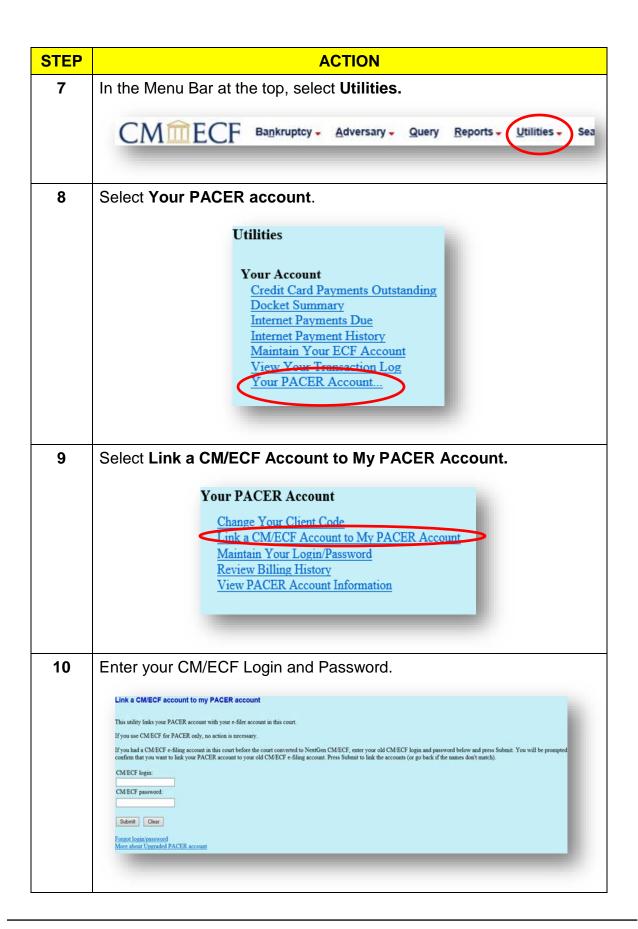

|
|      | Login Clear Cancel                                                                                                                                                |
|      | Need an Account?   Forgot Your Password?   Forgot User Name?  NOTICE: This is a restricted government web site for official PACER use only. Unauthorized entry is |
|      | prohibited and subject to prosecution under Title 18 of the U.S. Code. All activities and access attempts are logged.                                             |
| 6    | After logging in you will notice the limited menu bar. You have gained access to PACER. Follow the remaining steps to link your accounts.                         |





## Reminders

- You will now use your PACER Username and Password to login to both PACER and CM/ECF.
- Remember this is a one-time process for INSB NextGen.
- You will need to complete this process for any additional NextGen Court you wish to e-file.
- For non-NextGen Courts, continue accessing CM/ECF via the Court's website.