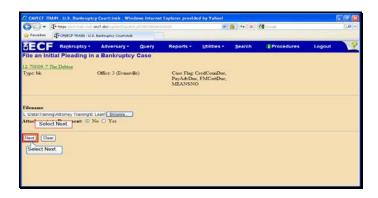

Text Captions: Select Next.

Text Captions: Select Browse.

Select Browse.

Text Captions: It is always important to verify the attachment is the correct document.

INSB strongly encourages all users to follow these steps of verification every time they attach a document.