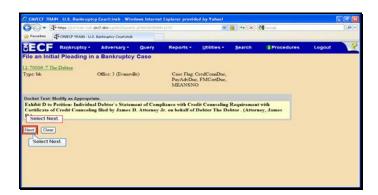

Select Exhibit D - Statement of Compliance with Credit Counseling Requirement.

Text Captions: Select Next.

Text Captions: Select Next.

Text Captions: Select Debtor, The [Debtor].

Select Debtor, The [Debtor].