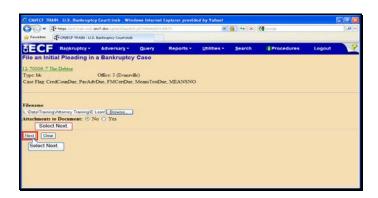

Click the OK button.

Text Captions: Select No.

Select No.

Text Captions: Select Browse.

Select Browse.

Text Captions: The Choose File to Upload window opens

It is always important to verify the attachment is the correct document.