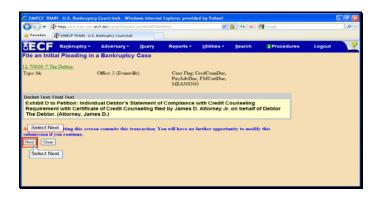

Select this option.

Text Captions: Select Next.

Text Captions: Select No.

Select No.

Text Captions: Select Next.

Text Captions: Select Next.

Text Captions: Select Next.

Text Captions: This is your electronic receipt.