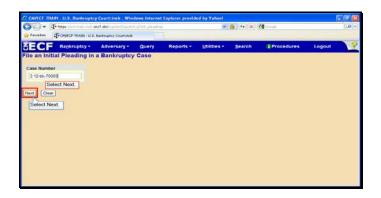

Text Captions: Select Next.

Text Captions: Click here to scroll down.

Click here to scroll down.

Text Captions: Click here to scroll down.

Click here to scroll down.

Text Captions: Select Statement of Social Security Number(s).

Select Statement of Social Security Number(s).

Text Captions: Select Next.

Text Captions: Select Next.

Text Captions: Select Debtor, The [Debtor].

Select Debtor, The [Debtor].

Text Captions: Select Next.

Text Captions: Select Browse.