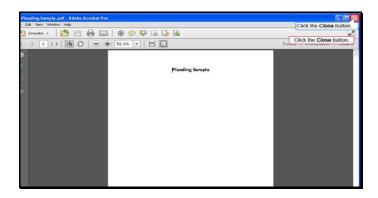

Text Captions: Select the Open with Adobe Acrobat X menu item.

Select the Open with Adobe Acrobat X menu item.

Slide 50

Text Captions: Click the Close button.

Click the Close button.

Text Captions: Click the Open button.