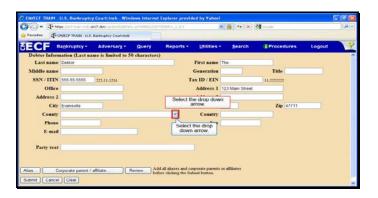

Text Captions: Select Next.

Select Next.

Text Captions: Type Debtor then select Search.

Type Debtor then select Search.

Text Captions: Select Create new party.

Select Create new party.

Text Captions: Type The then hit the Enter key.

Type The then hit the Enter key.

Text Captions: Type 555-55-5555 then hit the Enter key.

Type 555-55-5555 then hit the Enter key.

Text Captions: Type 123 Main Street then hit the Enter key.

Type 123 Main Street then hit the Enter key.

Text Captions: Type Evansville then hit the Enter key.

Type Evansville then hit the Enter key.

Text Captions: Type IN then hit the Enter key.

Type IN then hit the Enter key.

Text Captions: Type 47711 then hit the Enter key.