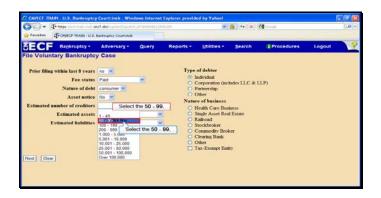

Text Captions: Select consumer.

Select consumer.

Text Captions: Select the drop down arrow.

Select the drop down arrow.

Text Captions: Select the 50 - 99.

Select the 50 - 99.

Text Captions: Select the drop down arrow.

Select the drop down arrow.

Text Captions: Select the \$50,001 to \$100,000.

Select the \$50,001 to \$100,000.

Text Captions: Select the drop down arrow.

Select the drop down arrow.

Text Captions: Select the \$100,001 to \$500,000.