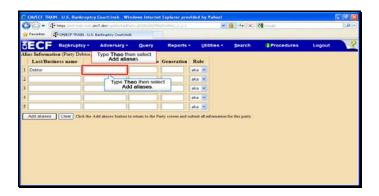

Text Captions: Select Alias.

Select Alias.

Text Captions: Type Debtor then hit the Enter key.

Type Debtor then hit the Enter key.

Text Captions: Type Theo then select Add aliases.

Type Theo then select Add aliases.