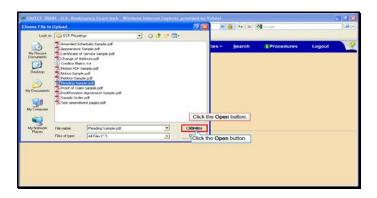

Text Captions: Select the Open with Adobe Acrobat X menu item.

Select the Open with Adobe Acrobat X menu item.

Slide 50

Text Captions: Click the Close button.

Click the Close button.

Text Captions: Click the Open button.

Click the Open button.

Text Captions: Select Next.

Text Captions: Select Next.

Text Captions: Select Next.

Text Captions: Select Next.

Text Captions: Click here to continue.

This is your

Electronic