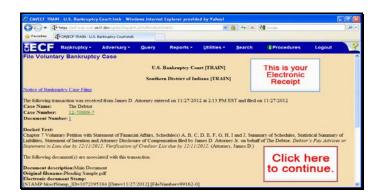

Click the Open button.

Text Captions: Select Next.

Text Captions: Select Next.

Text Captions: Select Next.

Text Captions: Select Next.

Text Captions: Click here to continue.

This is your

Electronic

Receipt

Text Captions: Statement of Social Security Numbers

Text Captions: Select Bankruptcy.

Select Bankruptcy.

Text Captions: Select Schedules/Statement of Financial Affairs/Initial Required Documents.

Select Schedules/Statement of Financial Affairs/Initial Required Documents.