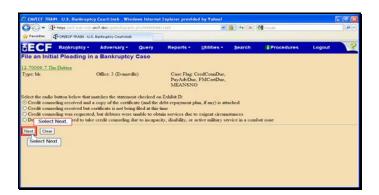

Slide 116

Text Captions: Click the Close button.

Click the Close button.

Slide 117

Text Captions: Click the Open button.

Click the Open button.

Text Captions: Select Next.

Text Captions: Select this option.

Select this option.

Text Captions: Select Next.

Text Captions: Select No.

Select No.

Text Captions: Select Next.

Text Captions: Select Next.

Text Captions: Select Next.

Text Captions: This is your electronic receipt.