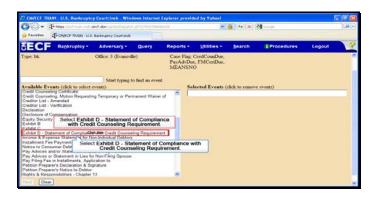

Text Captions: Select Next.

Text Captions: Click here to scroll down.

Click here to scroll down.

Text Captions: Click here to scroll down.

Click here to scroll down.

Text Captions: Select Exhibit D - Statement of Compliance with Credit Counseling Requirement.

Select Exhibit D - Statement of Compliance with Credit Counseling Requirement.

Text Captions: Select Next.

Text Captions: Select Next.

Text Captions: Select Debtor, The [Debtor].

Select Debtor, The [Debtor].