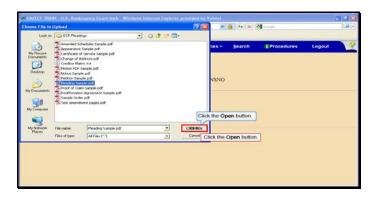

Text Captions: Select the Open with Adobe Acrobat X menu item.

Select the Open with Adobe Acrobat X menu item.

Slide 50

Text Captions: Click the Close button.

Click the Close button.

Text Captions: Click the Open button.

Click the Open button.

Text Captions: Select Next.

Text Captions: Select Next.

Text Captions: Select Next.

Text Captions: Select Next.

Text Captions: Click here to continue.

This is your

Electronic