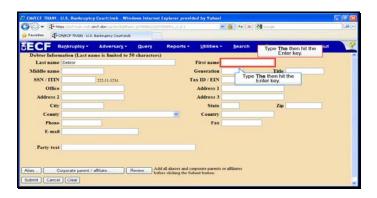

Text Captions: Select Next.

Select Next.

Text Captions: Type Debtor then select Search.

Type Debtor then select Search.

Text Captions: Select Create new party.

Select Create new party.

Text Captions: Type The then hit the Enter key.

Type The then hit the Enter key.

Text Captions: Type 555-55-5555 then hit the Enter key.

Type 555-55-5555 then hit the Enter key.

Text Captions: Type 123 Main Street then hit the Enter key.

Type 123 Main Street then hit the Enter key.