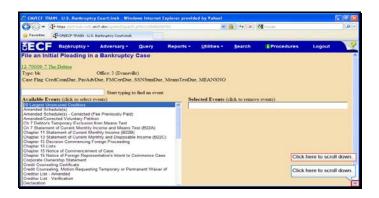

Text Captions: Select Next.

Text Captions: Click here to scroll down.

Click here to scroll down.

Text Captions: Click here to scroll down.

Click here to scroll down.

Text Captions: Select Statement of Social Security Number(s).