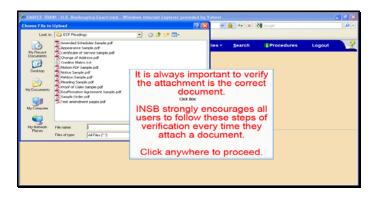

Click the OK button.

Text Captions: Select No.

Select No.

Text Captions: Select Browse.

Select Browse.

Text Captions: The Choose File to Upload window opens

It is always important to verify the attachment is the correct document.

INSB strongly encourages all users to follow these steps of verification every time they attach a document.

Click anywhere to proceed.

Text Captions: Right click Pleading Sample.pdf.

Right click Pleading Sample.pdf.