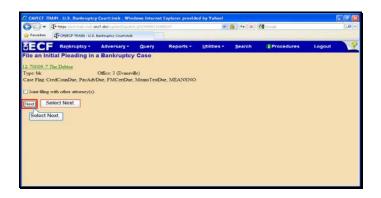

Text Captions: Select Next.

Text Captions: Select Next.

Text Captions: Select Debtor, The [Debtor].

Select Debtor, The [Debtor].

Text Captions: Select Next.

Text Captions: Select Browse.

Select Browse.

Text Captions: It is always important to verify the attachment is the correct document.