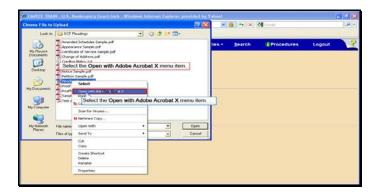

INSB strongly encourages all users to follow these steps of verification every time they attach a document.

Click anywhere to proceed.

Text Captions: Right click Pleading Sample.pdf.

Right click Pleading Sample.pdf.

Text Captions: Select the Open with Adobe Acrobat X menu item.

Select the Open with Adobe Acrobat X menu item.

Slide 50

Text Captions: Click the Close button.

Click the Close button.

Text Captions: Click the Open button.