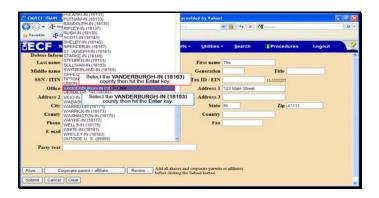

Type 47711 then hit the Enter key.

Text Captions: Select the drop down arrow.

Select the drop down arrow.

Text Captions: Click here to scroll down.

Click here to scroll down.

Text Captions: Select the VANDERBURGH-IN (18163) county then hit the Enter key. Select the VANDERBURGH-IN (18163) county then hit the Enter key.