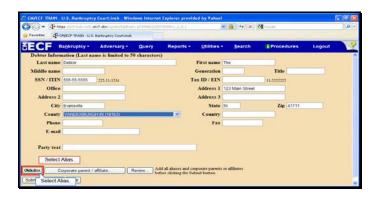

Text Captions: Select Alias.

Select Alias.

Text Captions: Type Debtor then hit the Enter key.

Type Debtor then hit the Enter key.

Text Captions: Type Theo then select Add aliases.

Type Theo then select Add aliases.