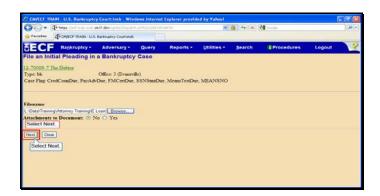

Click the Open button.

Text Captions: Select Next.

Text Captions: Select Next.

Text Captions: Select Next.

Text Captions: Select Next.

Text Captions: Click here to continue.

This is your

Electronic