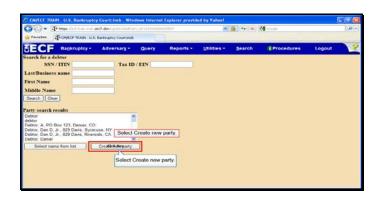

Text Captions: Select Next.

Select Next.

Text Captions: Type Debtor then select Search.

Type Debtor then select Search.

Text Captions: Select Create new party.

Select Create new party.

Text Captions: Type The then hit the Enter key.