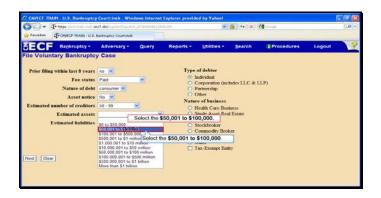

Select the drop down arrow.

Text Captions: Select the \$50,001 to \$100,000.

Select the \$50,001 to \$100,000.

Text Captions: Select the drop down arrow.

Select the drop down arrow.

Text Captions: Select the \$100,001 to \$500,000.

Select the \$100,001 to \$500,000.

Text Captions: Select Next.

Select Next.

Text Captions: Select Next.

Select Next.

Text Captions: Select Debtor's Pay Advices or Statement in Lieu.

Select Debtor's Pay Advices or Statement in Lieu.