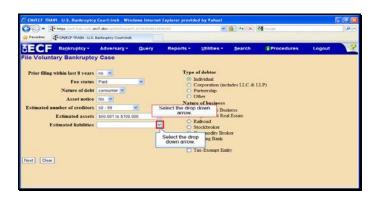

Text Captions: Select consumer.

Select consumer.

Text Captions: Select the drop down arrow.

Select the drop down arrow.

Text Captions: Select the 50 - 99.

Select the 50 - 99.

Text Captions: Select the drop down arrow.

Select the drop down arrow.

Text Captions: Select the \$50,001 to \$100,000.

Select the \$50,001 to \$100,000.

Text Captions: Select the drop down arrow.

Select the drop down arrow.

Text Captions: Select the \$100,001 to \$500,000.