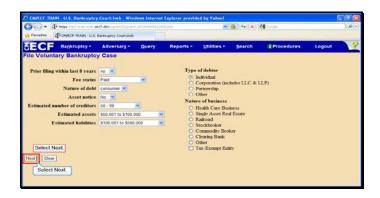

Text Captions: Select consumer.

Select consumer.

Text Captions: Select the drop down arrow.

Select the drop down arrow.

Text Captions: Select the 50 - 99.

Select the 50 - 99.

Text Captions: Select the drop down arrow.

Select the drop down arrow.

Text Captions: Select the \$50,001 to \$100,000.

Select the \$50,001 to \$100,000.

Text Captions: Select the drop down arrow.

Select the drop down arrow.

Text Captions: Select the \$100,001 to \$500,000.

Select the \$100,001 to \$500,000.

Text Captions: Select Next.

Select Next.

Text Captions: Select Next.

Select Next.

Text Captions: Select Debtor's Pay Advices or Statement in Lieu.

Select Debtor's Pay Advices or Statement in Lieu.