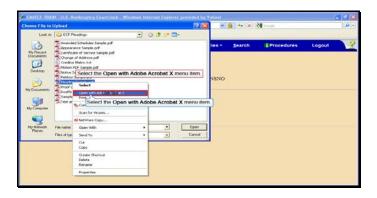

INSB strongly encourages all users to follow these steps of verification every time they attach a document.

Click anywhere to proceed.

Text Captions: Right click Pleading Sample.pdf.

Right click Pleading Sample.pdf.

Text Captions: Select the Open with Adobe Acrobat X menu item.

Select the Open with Adobe Acrobat X menu item.

Slide 50

Text Captions: Click the Close button.

Click the Close button.

Text Captions: Click the Open button.