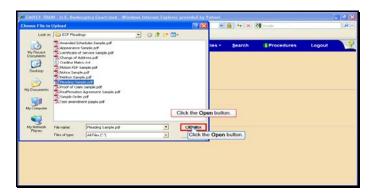

Text Captions: Select the Open with Adobe Acrobat X menu item.

Select the Open with Adobe Acrobat X menu item.

Slide 50

Text Captions: Click the Close button.

Click the Close button.

Text Captions: Click the Open button.

Click the Open button.

Text Captions: Select Next.

Text Captions: Select Next.

Text Captions: Select Next.

Text Captions: Select Next.

Text Captions: Click here to continue.

This is your

Electronic