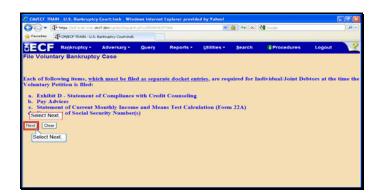

Select the \$100,001 to \$500,000.

Text Captions: Select Next.

Select Next.

Text Captions: Select Next.

Select Next.

Text Captions: Select Debtor's Pay Advices or Statement in Lieu.

Select Debtor's Pay Advices or Statement in Lieu.

Text Captions: Click here to scroll down.

Click here to scroll down.

Text Captions: Select Verification of Creditor List.

Select Verification of Creditor List.

Text Captions: Select Next.

Text Captions: Select the drop down arrow to scroll.