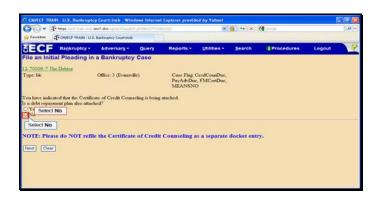

Select this option.

Text Captions: Select Next.

Text Captions: Select No.

Select No.

Text Captions: Select Next.

Text Captions: Select Next.

Text Captions: Select Next.

Text Captions: This is your electronic receipt.