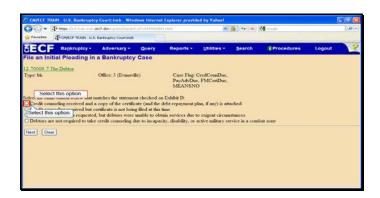

Slide 116

Text Captions: Click the Close button.

Click the Close button.

Slide 117

Text Captions: Click the Open button.

Click the Open button.

Text Captions: Select Next.

Text Captions: Select this option.

Select this option.

Text Captions: Select Next.

Text Captions: Select No.

Select No.

Text Captions: Select Next.

Text Captions: Select Next.

Text Captions: Select Next.

Text Captions: This is your electronic receipt.