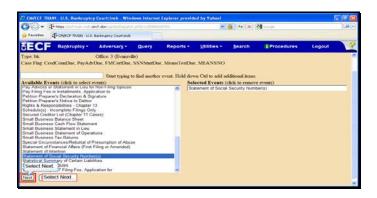

Select Statement of Social Security Number(s).

Text Captions: Select Next.

Text Captions: Select Next.

Text Captions: Select Debtor, The [Debtor].

Select Debtor, The [Debtor].

Text Captions: Select Next.

Text Captions: Select Browse.