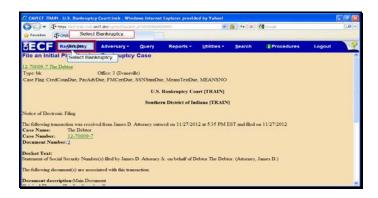

Click the Open button.

Text Captions: Select Next.

Text Captions: Select Next.

Text Captions: Select Next.

Text Captions: Select Next.

Text Captions: Click here to continue.

This is your

Electronic

Receipt

Text Captions: Statement of Social Security Numbers

Text Captions: Select Bankruptcy.

Select Bankruptcy.

Text Captions: Select Schedules/Statement of Financial Affairs/Initial Required Documents.

Select Schedules/Statement of Financial Affairs/Initial Required Documents.