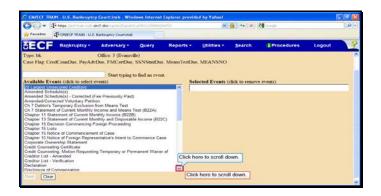

Text Captions: Select Next.

Text Captions: Click here to scroll down.

Click here to scroll down.

Text Captions: Click here to scroll down.

Click here to scroll down.

Text Captions: Select Statement of Social Security Number(s).