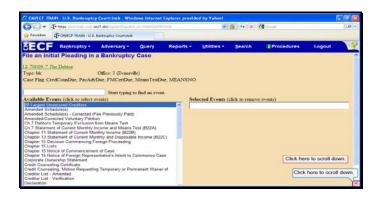

Select Statement of Social Security Number(s).

Text Captions: Select Next.

Text Captions: Select Next.

Text Captions: Select Debtor, The [Debtor].

Select Debtor, The [Debtor].

Text Captions: Select Next.

Text Captions: Select Browse.