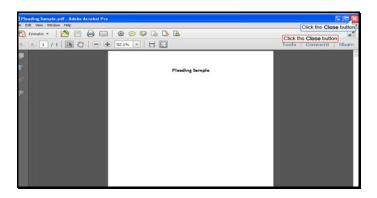

Text Captions: Select the Open with Adobe Acrobat X menu item.

Select the Open with Adobe Acrobat X menu item.

Slide 50

Text Captions: Click the Close button.

Click the Close button.

Text Captions: Click the Open button.