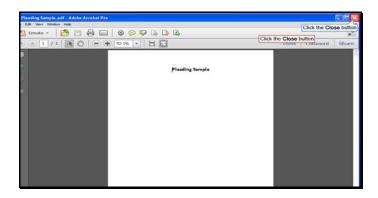

Text Captions: Select the Open with Adobe Acrobat X menu item.

Select the Open with Adobe Acrobat X menu item.

Slide 50

Text Captions: Click the Close button.

Click the Close button.

Text Captions: Click the Open button.