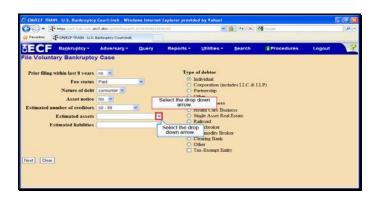

Text Captions: Select consumer.

Select consumer.

Text Captions: Select the drop down arrow.

Select the drop down arrow.

Text Captions: Select the 50 - 99.

Select the 50 - 99.

Text Captions: Select the drop down arrow.

Select the drop down arrow.

Text Captions: Select the \$50,001 to \$100,000.

Select the \$50,001 to \$100,000.

Text Captions: Select the drop down arrow.

Select the drop down arrow.

Text Captions: Select the \$100,001 to \$500,000.