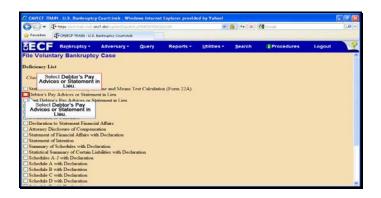

Select the \$100,001 to \$500,000.

Text Captions: Select Next.

Select Next.

Text Captions: Select Next.

Select Next.

Text Captions: Select Debtor's Pay Advices or Statement in Lieu.

Select Debtor's Pay Advices or Statement in Lieu.

Text Captions: Click here to scroll down.

Click here to scroll down.

Text Captions: Select Verification of Creditor List.

Select Verification of Creditor List.

Text Captions: Select Next.

Text Captions: Select the drop down arrow to scroll.