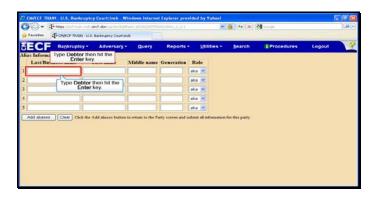

Text Captions: Select Next.

Select Next.

Text Captions: Type Debtor then select Search.

Type Debtor then select Search.

Text Captions: Select Create new party.

Select Create new party.

Text Captions: Type The then hit the Enter key.

Type The then hit the Enter key.

Text Captions: Type 555-55-5555 then hit the Enter key.

Type 555-55-5555 then hit the Enter key.

Text Captions: Type 123 Main Street then hit the Enter key.

Type 123 Main Street then hit the Enter key.