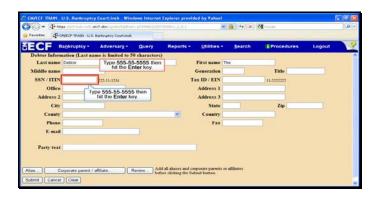

Type The then hit the Enter key.

Text Captions: Type 555-55-5555 then hit the Enter key.

Type 555-55-5555 then hit the Enter key.

Text Captions: Type 123 Main Street then hit the Enter key.

Type 123 Main Street then hit the Enter key.