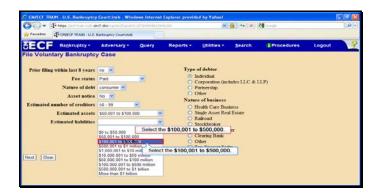

Text Captions: Select consumer.

Select consumer.

Text Captions: Select the drop down arrow.

Select the drop down arrow.

Text Captions: Select the 50 - 99.

Select the 50 - 99.

Text Captions: Select the drop down arrow.

Select the drop down arrow.

Text Captions: Select the \$50,001 to \$100,000.

Select the \$50,001 to \$100,000.

Text Captions: Select the drop down arrow.

Select the drop down arrow.

Text Captions: Select the \$100,001 to \$500,000.

Select the \$100,001 to \$500,000.

Text Captions: Select Next.

Select Next.

Text Captions: Select Next.

Select Next.

Text Captions: Select Debtor's Pay Advices or Statement in Lieu.

Select Debtor's Pay Advices or Statement in Lieu.