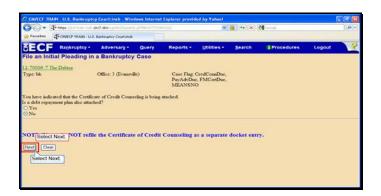

Select this option.

Text Captions: Select Next.

Text Captions: Select No.

Select No.

Text Captions: Select Next.

Text Captions: Select Next.

Text Captions: Select Next.

Text Captions: This is your electronic receipt.