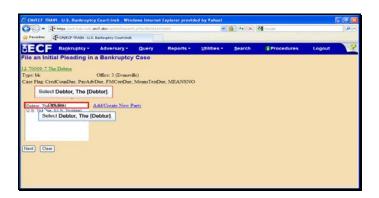

Text Captions: Select Next.

Text Captions: Select Next.

Text Captions: Select Debtor, The [Debtor].

Select Debtor, The [Debtor].

Text Captions: Select Next.

Text Captions: Select Browse.

Select Browse.

Text Captions: It is always important to verify the attachment is the correct document.