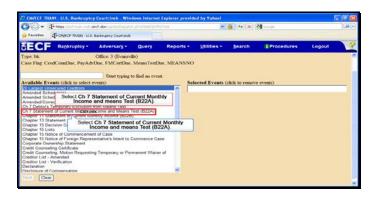

Select Schedules/Statement of Financial Affairs/Initial Required Documents.

Text Captions: Select Next.

Text Captions: Click here to scroll down.

Click here to scroll down.

Text Captions: Select Ch 7 Statement of Current Monthly Income and means Test (B22A). Select Ch 7 Statement of Current Monthly Income and means Test (B22A).