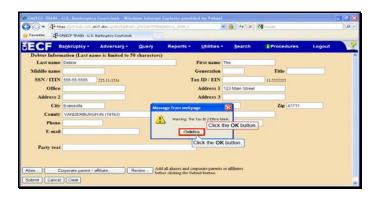

Text Captions: Select Submit.

Select Submit.

Text Captions: Click the OK button.

Click the OK button.

Text Captions: Select Next.

Select Next.

Text Captions: Select drop down arrow.

Select drop down arrow.