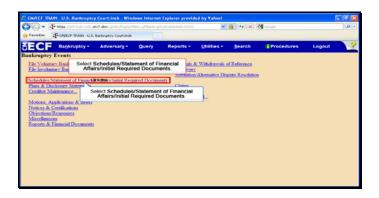

Receipt

Text Captions: Statement of Social Security Numbers

Text Captions: Select Bankruptcy.

Select Bankruptcy.

Text Captions: Select Schedules/Statement of Financial Affairs/Initial Required Documents.

Select Schedules/Statement of Financial Affairs/Initial Required Documents.

Text Captions: Select Next.

Text Captions: Click here to scroll down.

Click here to scroll down.

Text Captions: Click here to scroll down.

Click here to scroll down.

Text Captions: Select Statement of Social Security Number(s).