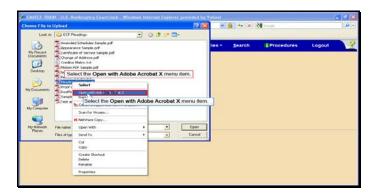

INSB strongly encourages all users to follow these steps of verification every time they attach a document.

Click anywhere to proceed.

Text Captions: Right click Pleading Sample.pdf.

Right click Pleading Sample.pdf.

Text Captions: Select the Open with Adobe Acrobat X menu item.

Select the Open with Adobe Acrobat X menu item.

Slide 50

Text Captions: Click the Close button.

Click the Close button.

Text Captions: Click the Open button.