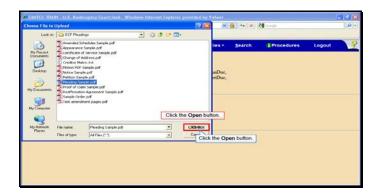

Click the OK button.

Text Captions: Select No.

Select No.

Text Captions: Select Browse.

Select Browse.

Text Captions: The Choose File to Upload window opens

It is always important to verify the attachment is the correct document.

Text Captions: Select the Open with Adobe Acrobat X menu item.

Select the Open with Adobe Acrobat X menu item.

Slide 50

Text Captions: Click the Close button.

Click the Close button.

Text Captions: Click the Open button.

Click the Open button.

Text Captions: Select Next.

Text Captions: Select Next.

Text Captions: Select Next.

Text Captions: Select Next.

Text Captions: Click here to continue.

This is your

Electronic