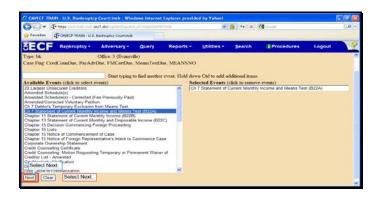

Select Schedules/Statement of Financial Affairs/Initial Required Documents.

Text Captions: Select Next.

Text Captions: Click here to scroll down.

Click here to scroll down.

Text Captions: Select Ch 7 Statement of Current Monthly Income and means Test (B22A). Select Ch 7 Statement of Current Monthly Income and means Test (B22A).

Text Captions: Select Next.

Text Captions: Select Next.

Text Captions: Select Debtor, The [Debtor].

Select Debtor, The [Debtor].

Text Captions: Select Next.

Text Captions: Select Browse.

Select Browse.

Text Captions: It is always important to verify the attachment is the correct document.