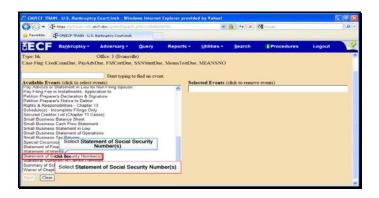

Text Captions: Select Next.

Text Captions: Click here to scroll down.

Click here to scroll down.

Text Captions: Click here to scroll down.

Click here to scroll down.

Text Captions: Select Statement of Social Security Number(s).

Select Statement of Social Security Number(s).

Text Captions: Select Next.

Text Captions: Select Next.

Text Captions: Select Debtor, The [Debtor].

Select Debtor, The [Debtor].

Text Captions: Select Next.

Text Captions: Select Browse.