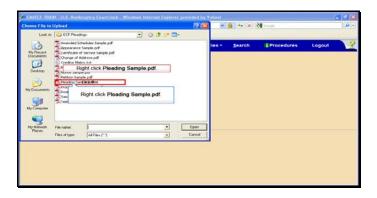

INSB strongly encourages all users to follow these steps of verification every time they attach a document.

Click anywhere to proceed.

Text Captions: Right click Pleading Sample.pdf.

Right click Pleading Sample.pdf.