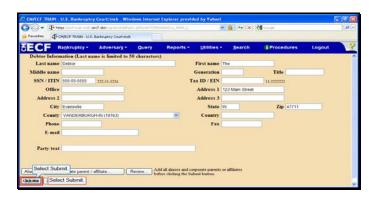

Type The then hit the Enter key.

Text Captions: Type 555-55-5555 then hit the Enter key.

Type 555-55-5555 then hit the Enter key.

Text Captions: Type 123 Main Street then hit the Enter key.

Type 123 Main Street then hit the Enter key.

Text Captions: Type Evansville then hit the Enter key.

Type Evansville then hit the Enter key.

Text Captions: Type IN then hit the Enter key.

Type IN then hit the Enter key.

Text Captions: Type 47711 then hit the Enter key.

Type 47711 then hit the Enter key.

Text Captions: Select the drop down arrow.

Select the drop down arrow.

Text Captions: Click here to scroll down.

Click here to scroll down.

Text Captions: Select the VANDERBURGH-IN (18163) county then hit the Enter key. Select the VANDERBURGH-IN (18163) county then hit the Enter key.

Text Captions: Select Submit.

Select Submit.

Text Captions: Click the OK button.

Click the OK button.

Text Captions: Select Next.

Select Next.

Text Captions: Select drop down arrow.

Select drop down arrow.