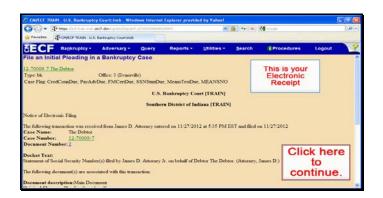

Slide 72

Text Captions: Click the Close button

Click the Close button

Text Captions: Click the Open button.

Click the Open button.

Text Captions: Select Next.

Text Captions: Select Next.

Text Captions: Select Next.

Text Captions: Click here to continue.

This is your

Electronic

Receipt

Text Captions: Statement of Current Monthly Income and Means Test

Text Captions: Select Bankruptcy.

Select Bankruptcy.

Text Captions: Select Schedules/Statement of Financial Affairs/Initial Required Documents.