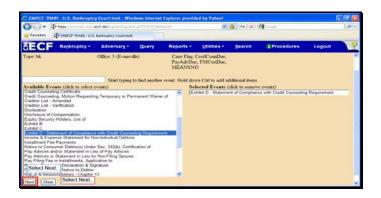

Select Exhibit D - Statement of Compliance with Credit Counseling Requirement.

Text Captions: Select Next.

Text Captions: Select Next.

Text Captions: Select Debtor, The [Debtor].

Select Debtor, The [Debtor].

Text Captions: Select Next.

Text Captions: Select Browse.

Select Browse.

Text Captions: It is always important to verify the attachment is the correct document.

INSB strongly encourages all users to follow these steps of verification every time they attach a document.