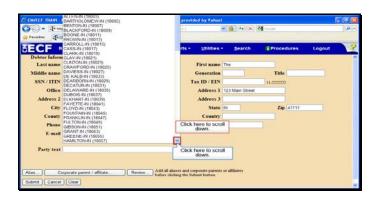

Text Captions: Type Evansville then hit the Enter key.

Type Evansville then hit the Enter key.

Text Captions: Type IN then hit the Enter key.

Type IN then hit the Enter key.

Text Captions: Type 47711 then hit the Enter key.

Type 47711 then hit the Enter key.

Text Captions: Select the drop down arrow.

Select the drop down arrow.

Text Captions: Click here to scroll down.

Click here to scroll down.

Text Captions: Select the VANDERBURGH-IN (18163) county then hit the Enter key. Select the VANDERBURGH-IN (18163) county then hit the Enter key.