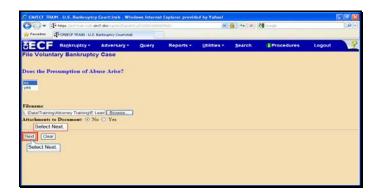

Click the Open button.

Text Captions: Select Next.

Text Captions: Select Next.

Text Captions: Select Next.

Text Captions: Select Next.

Text Captions: Click here to continue.

This is your

Electronic